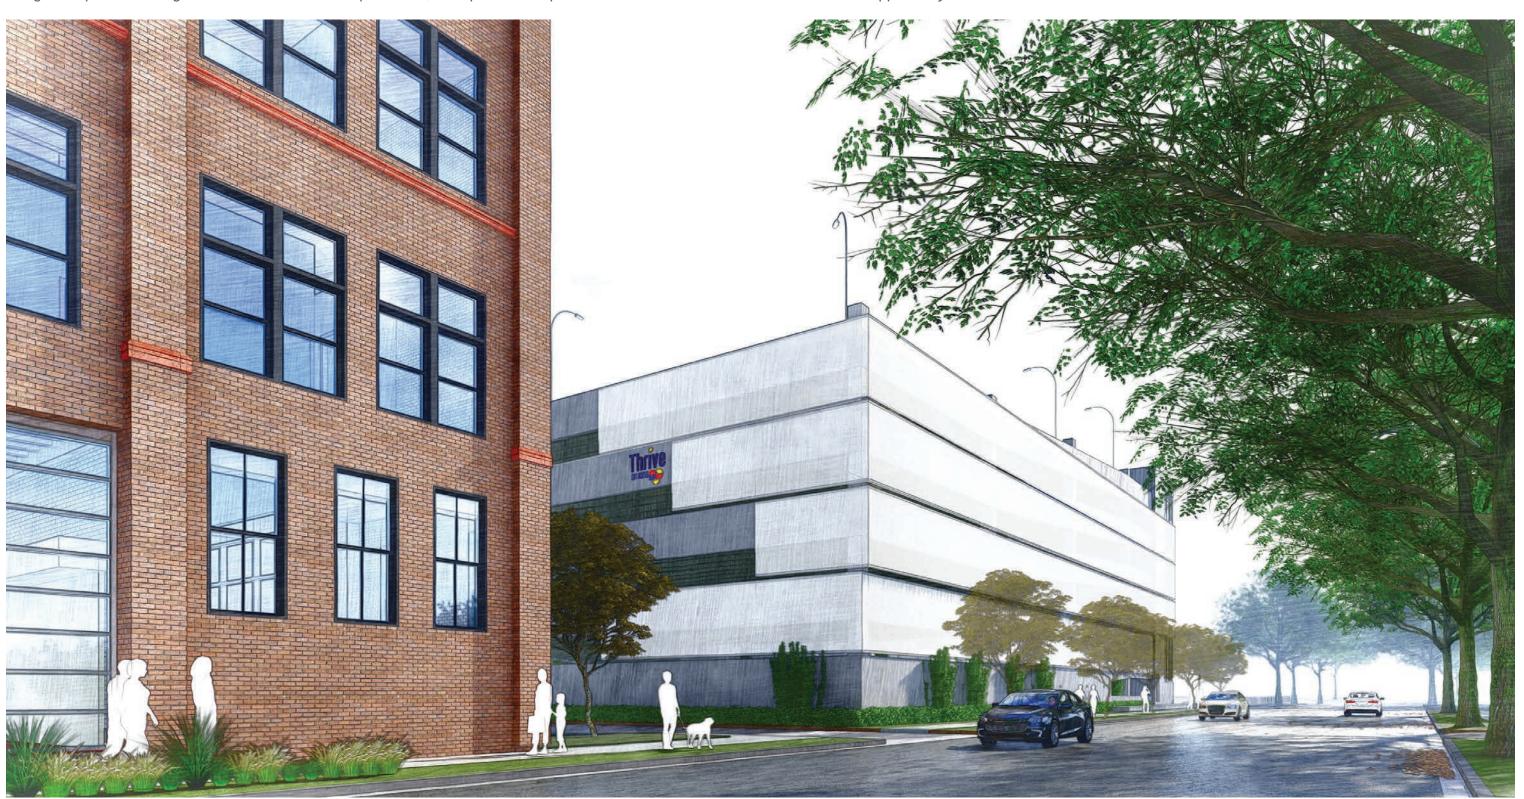

## Parking: Exterior Parking Structure Panels from Vel R. Phillips Avenue

Panel Dimensions: approx. between 141'-0" and 161'-0" length x 35' height
Design is required to be digitized to meet fabrication requirements; a template will be provided to artists who submit with interest in this opportunity.