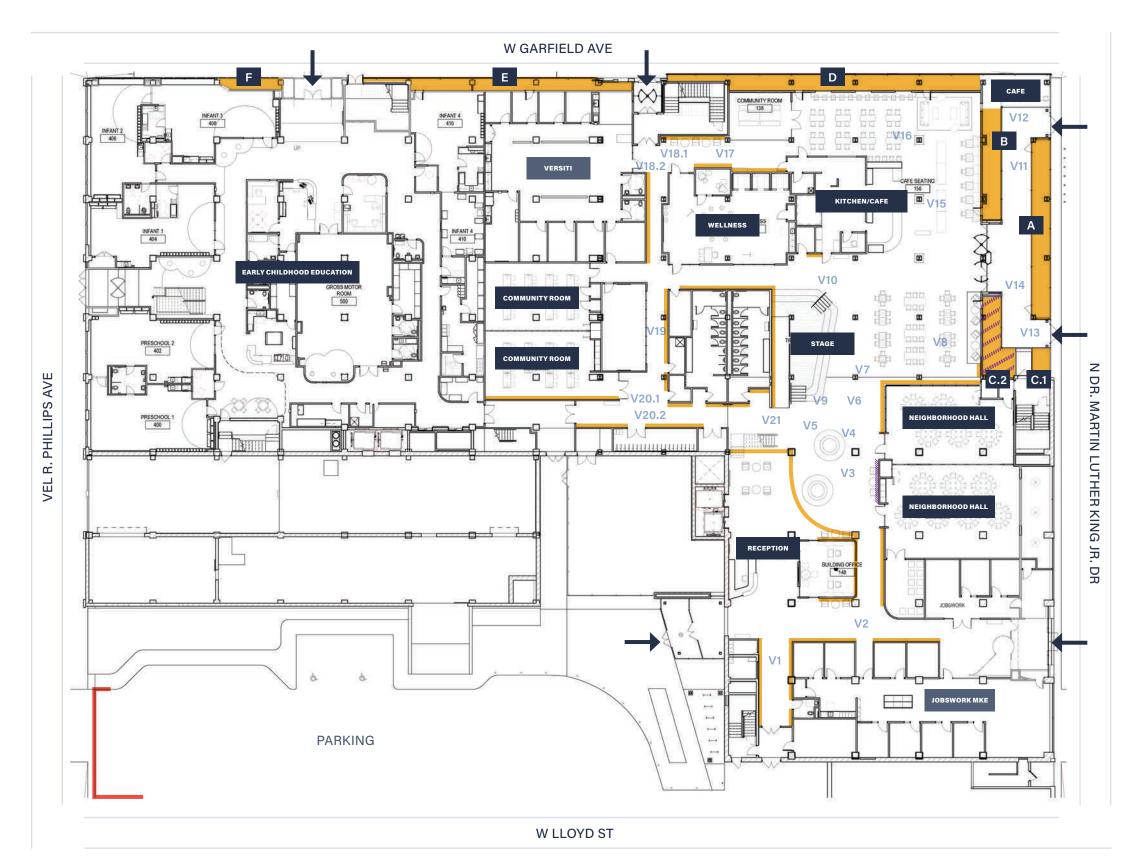

## First Floor Plan: Types of Art Opportunities

#### **PLAN KEY**

#### Type A

First Floor Window Display Cases and Community Space Walls

### Type B

Exterior Parking Structure Panels

## Type C

Collaborative Commissions with Senior Brand Designer

Rendering Views