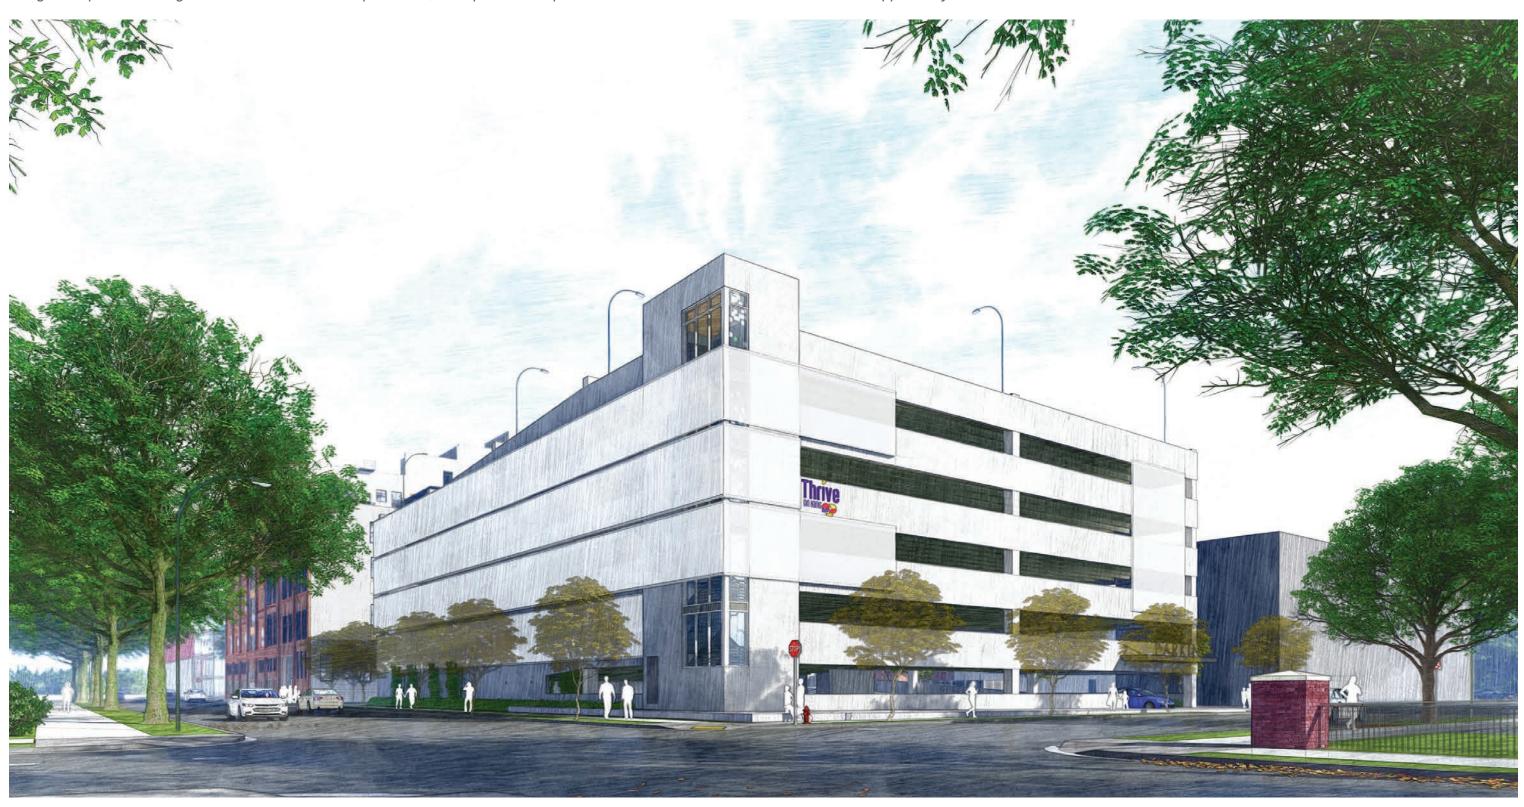

# Parking: Exterior Parking Structure Panels from Lloyd Street

Panel Dimensions: approx. between 141'-0" and 161'-0" length x 35' height

Design is required to be digitized to meet fabrication requirements; a template will be provided to artists who submit with interest in this opportunity.

#### RENDERINGS